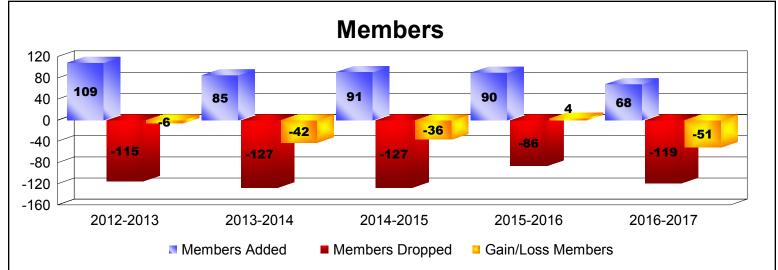

District 107 H

As of June 2017 Cumulative

| Year      | New<br>Clubs | Dropped<br>Clubs | Gain/<br>Loss<br>Clubs | New<br>Members | Charter<br>Members | Reinstate<br>Members | Transfer<br>Members | Total<br>Member<br>Added | Total<br>Members<br>Dropped | Gain/<br>Loss<br>Members |
|-----------|--------------|------------------|------------------------|----------------|--------------------|----------------------|---------------------|--------------------------|-----------------------------|--------------------------|
| 2012-2013 | 1            | 0                | 1                      | 76             | 26                 | 0                    | 7                   | 109                      | -115                        | -6                       |
| 2013-2014 | 0            | 0                | 0                      | 77             | 1                  | 2                    | 5                   | 85                       | -127                        | -42                      |
| 2014-2015 | 0            | -2               | -2                     | 81             | 0                  | 2                    | 8                   | 91                       | -127                        | -36                      |
| 2015-2016 | 1            | 0                | 1                      | 58             | 30                 | 0                    | 2                   | 90                       | -86                         | 4                        |
| 2016-2017 | 0            | 0                | 0                      | 64             | 0                  | 0                    | 4                   | 68                       | -119                        | -51                      |
| Average   | 0            | 0                | 0                      | 71             | 11                 | 1                    | 5                   | 89                       | -115                        | -26                      |