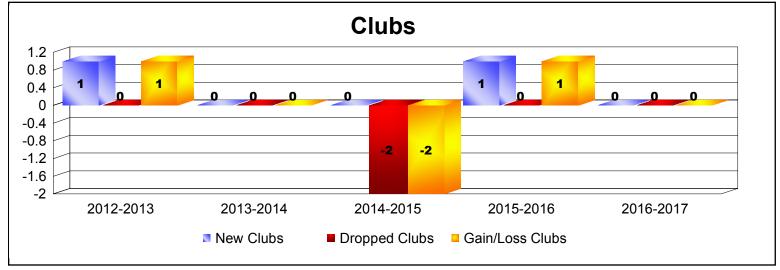

District 107 H

As of June 2017 Cumulative

| Year      | New<br>Clubs | Dropped<br>Clubs | Gain/<br>Loss<br>Clubs | New<br>Members | Charter<br>Members | Reinstate<br>Members | Transfer<br>Members | Total<br>Member<br>Added | Total<br>Members<br>Dropped | Gain/<br>Loss<br>Members |
|-----------|--------------|------------------|------------------------|----------------|--------------------|----------------------|---------------------|--------------------------|-----------------------------|--------------------------|
| 2012-2013 | 1            | 0                | 1                      | 76             | 26                 | 0                    | 7                   | 109                      | -115                        | -6                       |
| 2013-2014 | 0            | 0                | 0                      | 77             | 1                  | 2                    | 5                   | 85                       | -127                        | -42                      |
| 2014-2015 | 0            | -2               | -2                     | 81             | 0                  | 2                    | 8                   | 91                       | -127                        | -36                      |
| 2015-2016 | 1            | 0                | 1                      | 58             | 30                 | 0                    | 2                   | 90                       | -86                         | 4                        |
| 2016-2017 | 0            | 0                | 0                      | 64             | 0                  | 0                    | 4                   | 68                       | -119                        | -51                      |
| Average   | 0            | 0                | 0                      | 71             | 11                 | 1                    | 5                   | 89                       | -115                        | -26                      |